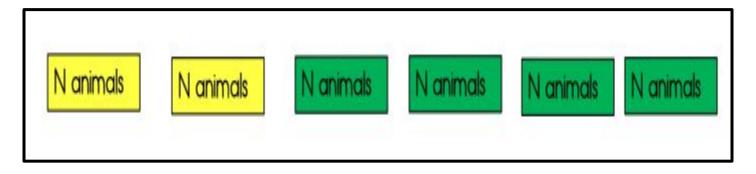

#### 🏆 A Best Friend's Help! 🏆

You and your **best friend** jump into the deadly pit and start battling **30 killer creatures**.

- The ratio of creatures YOU battle is represented by yellow squares.
- The ratio of creatures your friend battles is represented by green squares.
- How many creatures are represented by each square?